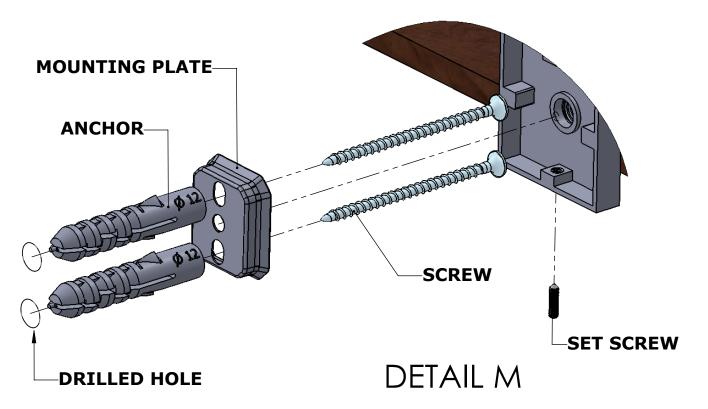

#### Step 1: Drill holes in Wall for screw anchors and attach Mounting Plate to Wall

Determine your desired location for installation and make a mark for the location of the mounting plate. Remove mounting plate from backplate by loosening set screw in backplate as pictured below. Place center hole of mounting plate over mark made above. Make 2 marks where mounting screws will be placed as shown below. Drill hole at each of the marks. (You may substitute other style mounting anchors or screws if desired). Place anchors into the holes made. Place mounting plate over holes and secure to mounting surface using screws as shown below.