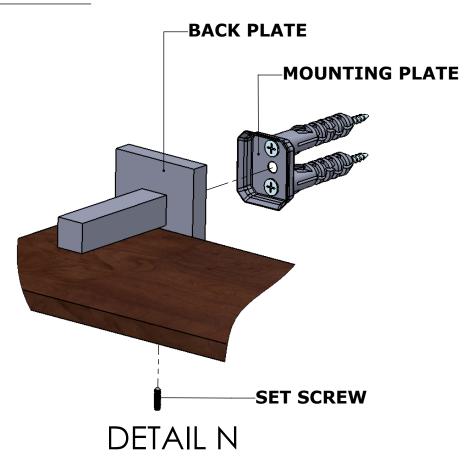

#### Step 2: Attach Bracket to Mounting Plate.

Place bracket on mounting plate and secure by tightening set screw as shown below.