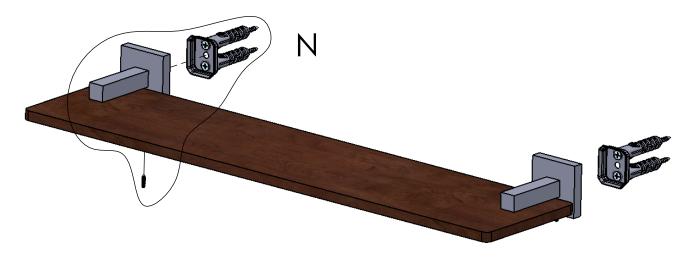

#### Step 2: Attach Bracket to Mounting Plate.

Place bracket on mounting plate and secure by tightening set screw as shown below.

### **PERSPECTIVE**