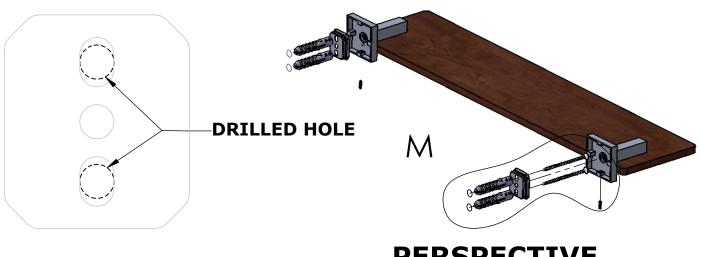

#### Step 1: Drill holes in Wall for screw anchors and attach Mounting Plate to Wall

Determine your desired location for installation and make a mark for the location of the mounting plate. Remove mounting plate from backplate by loosening set screw in backplate as pictured below. Place center hole of mounting plate over mark made above. Make 2 marks where mounting screws will be placed as shown below. Drill hole at each of the marks. (You may substitute other style mounting anchors or screws if desired). Place anchors into the holes made. Place mounting plate over holes and secure to mounting surface using screws as shown below.

### **PERSPECTIVE**